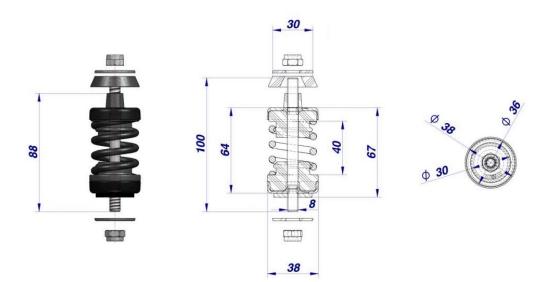

## INDUSTRIAL A.V MOUNTS

## Series: SF-TBF

|  | <ul> <li>Protects from vibrations and impact from frequencies &gt;/=450rpm.</li> <li>Special thermoplastic elastomer offers excellent weather resistance and slow aging.</li> <li>Optimal load: 5kg to 120kg per mount.</li> <li>Anti-roll system prevents machine falling over during extreme weather.</li> <li>All parts supplied with washers and nuts.</li> <li>Typically used for supporting domestic AC units.</li> </ul> |
|--|---------------------------------------------------------------------------------------------------------------------------------------------------------------------------------------------------------------------------------------------------------------------------------------------------------------------------------------------------------------------------------------------------------------------------------|
|--|---------------------------------------------------------------------------------------------------------------------------------------------------------------------------------------------------------------------------------------------------------------------------------------------------------------------------------------------------------------------------------------------------------------------------------|

## MATERIAL

- Polymer Body: Kraiburg-TPE/TC3GPN
- Locking screws 8x26: Zinc galvanised steel
- Wide flange washer DIN-9021: Zinc galvanised steel
- Self-locking nut DIN-985 C.6: Zinc galvanised steel

| Part Number  | Colour | Weight Range per Mount (Kg) | Material Properties |
|--------------|--------|-----------------------------|---------------------|
| SE-TBF-20-G  | Grey   | 5 ~ 20                      | <u>PDF</u>          |
| SE-TBF-45-V  | Green  | 21 ~ 45                     | <u>PDF</u>          |
| SE-TBF-75-A  | Blue   | 46 ~ 75                     | <u>PDF</u>          |
| SE-TBF-120-R | Red    | 76 ~ 120                    | <u>PDF</u>          |